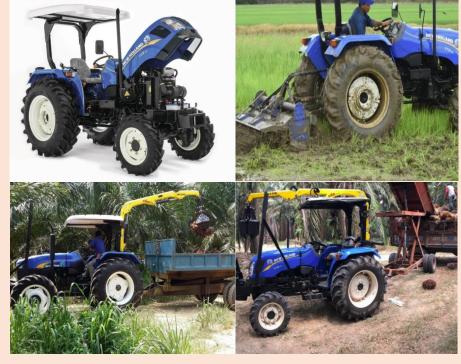

**New Holland Tractor Malaysia** 

SDI's core businesses are in the sale and rental of heavy equipment and power systems, providing after-sales product support, and developing innovative industrial solutions for customers in the mining, construction, power generation, forestry, marine, agriculture, material handling and oil & gas sectors. SDI represents world-renowned premium brands including Caterpillar, Perkins, Terberg and New Holland Agriculture.

New Holland partnership with SDI started in 1927 when the company distribute Ford tractor in Malaysia. With almost 100 years of experience in supporting our farmers and planters in developing our nation through agriculture, we continue to pursue our vision to be the industry's leading agricultural equipment provider by delivering extensive product offerings through application and mechanization practices and solutions.